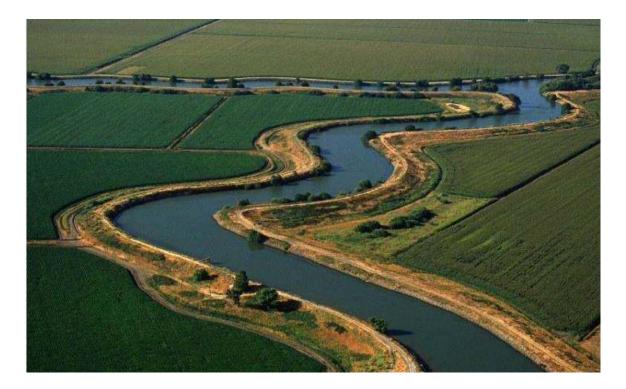

# Delta Ride to Rio Vista Lunch at the Point Restaurant Thursday March 13th

[A little freeway to avoid congestion on surface streets]

We are announcing a day ride to Rio Vista. Our route will be great for driving and includes the river road above the airport. If you would like to join us, bring your sports car and come along. We will leave from Orchard Creek at 9:30 AM.

The general plan is to drive to West Sacramento from Lincoln. Then head south to the Starbucks on Jefferson Blvd. Continuing south, we'll get to Freeport Blvd (160), our entrance to the Delta, then on to the Point Restaurant.