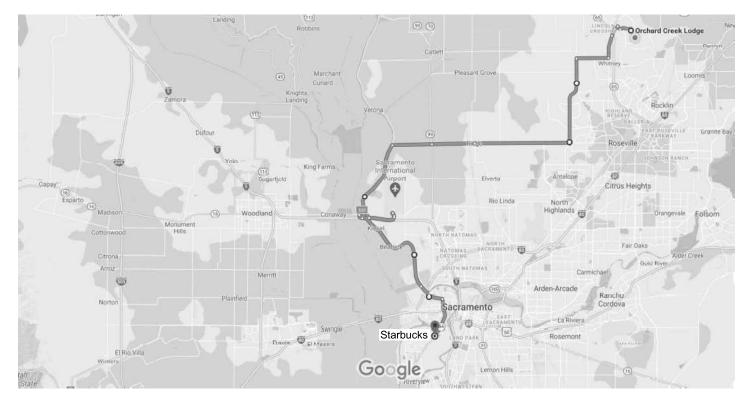

## Google Maps Orchard Creek Lodge to Starbucks

Map data ©2021 Google 2 mi

## Orchard Creek Lodge

965 Orchard Creek Ln, Lincoln, CA 95648