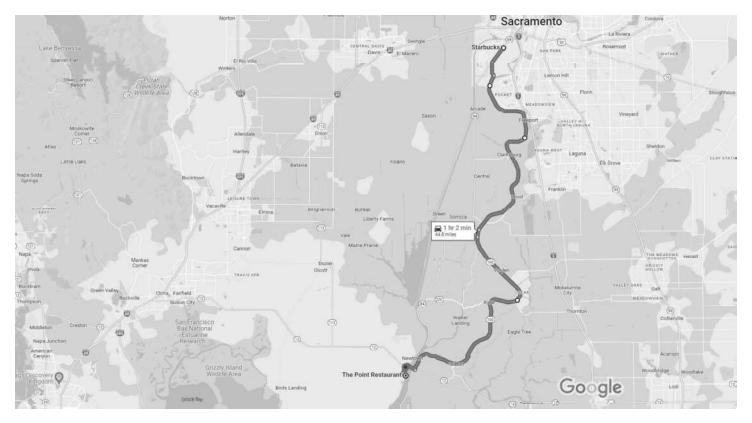

#### Starbucks, Soutport Town Center, 2155 Town Drive 44.8 miles, 1 hr 2 min Center Plaza, West Sacramento, CA 95691 to The Point Restaurant, 120 Marina Dr, Rio Vista, CA 94571

Leg 2 - Starbucks to Restaurant

Map data ©2023 Google 2 mi

1.

Starbucks Soutport Town Center, 2155 Town Center Plaza, West Sacramento, CA 95691

Take Linden Rd to Jefferson Blvd

2 min (0.3 mi)

Head generally south to get out of the parking lot.